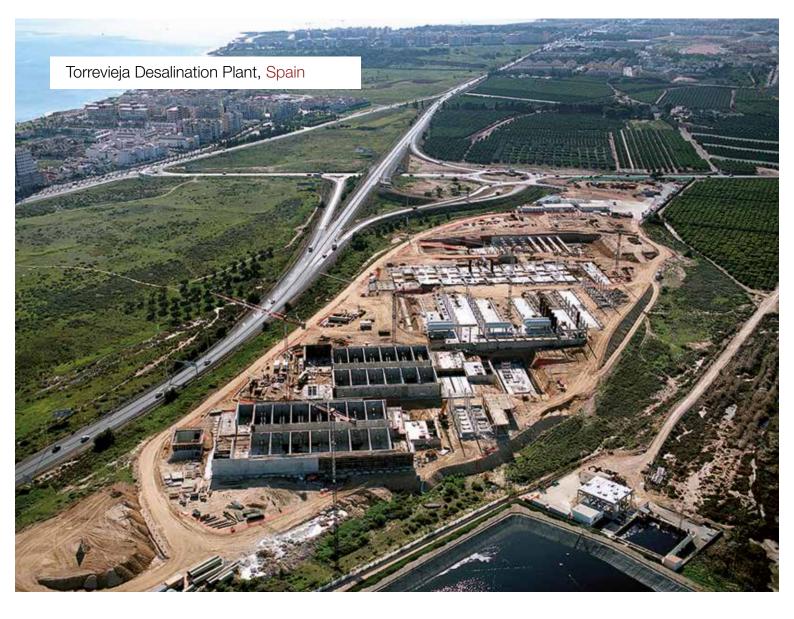

#### **DESALINATION PLANTS**

La Escondida (Chile)

Torrevieja (Spain)

Copiapo (Chile)

Magtaa (Argelia)

## **DESALINATION PLANTS**

Alsina's formwork systems have been used in the successful implementation of thousand of water projects around the world thanks to its safety, adaptability and profitability, as well as the guarantee of our reliable supply chain ensuring formwork delivery according to each constructive work phase, which has allowed us to participate in a wide range of projects, such as La Escondida Desalination Plant in Chile or the Cerro Verde Desalination Plant in Peru, among others.