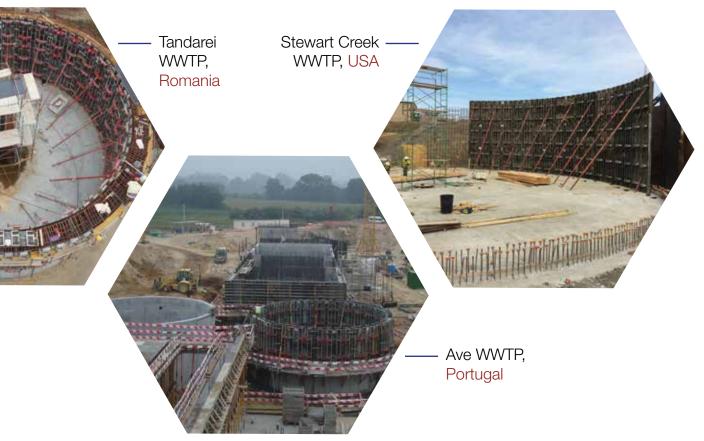

#### **WASTE WATER TREATMENT PLANTS**

Stewart Creek (Texas, USA)

Sacramento (USA)

Walcrest (Dallas, USA)

**Utebo** (Spain)

Apopka (Florida, USA)

**Durazno** (Uruguay)

Maldonado (Uruguay)

La Paloma (Spain)

Minho-Lima (Portugal)

Laguna del Cisne (Uruguay)

Reedsport (Oregon, USA)

Clearmont (Florida, USA)

Live Oak (Florida, USA)

Tantehue (Chile)

Espina (Uruguay)