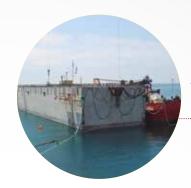

### **MARITIME WORKS**

Alsina has implemented various projects related to the maritime environment: port silos, dock expansions, maritime barriers, port lights, capping beams, dam walls and the construction of dikes to cope with the force of the sea.

We have contributed our engineering capability in all these projects, whether conducting solutions that complement our formwork

systems or adapting existing ones to the needs of each project and client. In addition to our own experience, we also offer our service capabilities and to safely implement concrete structures in complex environments, such as the marine environment.