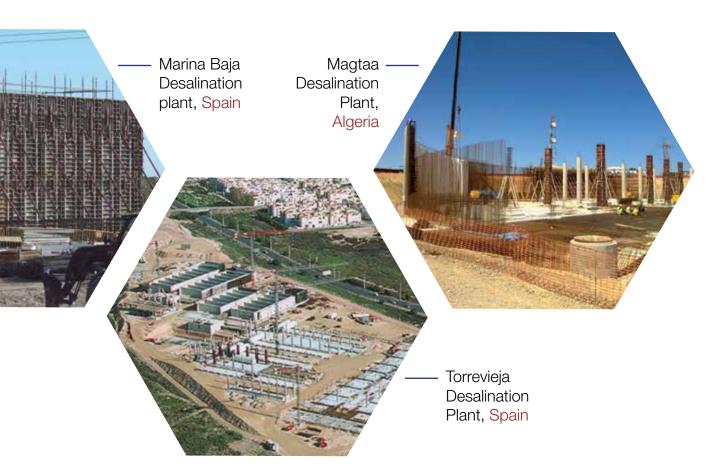

#### **DESALINATION PLANTS**

La Escondida (Chile)

Torrevieja (Spain)

Copiapo (Chile)

Magtaa (Argelia)

## **DESALINATION PLANTS**

Alsina's formwork systems have been used in the successful implementation of thousand of water projects around the world thanks to its safety, adaptability and profitability, as well as the guarantee of our reliable supply chain ensuring formwork delivery according to each constructive work phase, which has allowed us to participate in a wide range of projects, such as La Escondida Desalination Plant in Chile or the Cerro Verde Desalination Plant in Peru, among others.