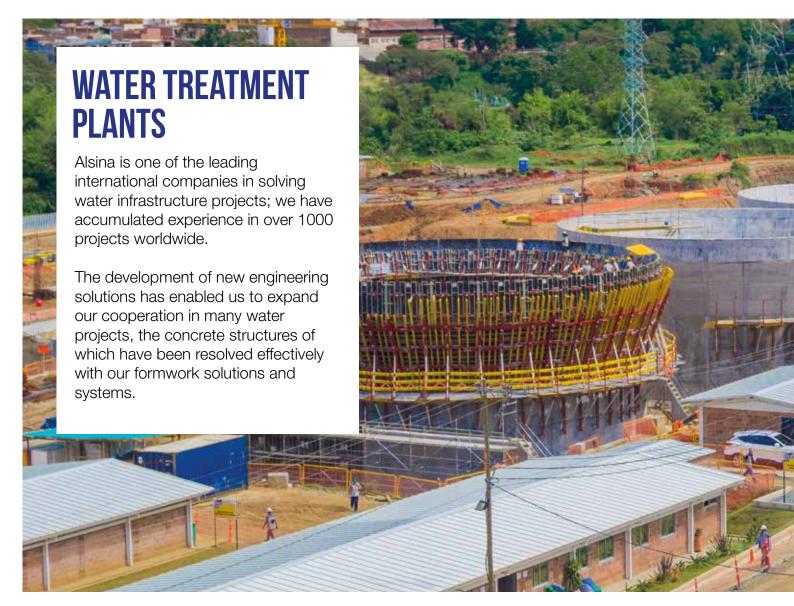

## **DESALINATION PLANTS**

Alsina's formwork systems have been used in the successful implementation of thousand of water projects around the world thanks to its safety, adaptability and profitability, as well as the guarantee of our reliable supply chain ensuring formwork delivery according to each constructive work phase, which has allowed us to participate in a wide range of projects, such as La Escondida Desalination Plant in Chile or the Cerro Verde Desalination Plant in Peru, among others.

In addition to its expertise in building a large variety of water projects, such as sewage treatment plants, watertight and water tanks, formwork systems developed by Alsina make it one of the best formwork options for water tanks and other water projects.