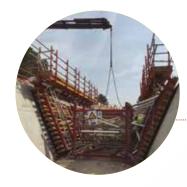

### **MARITIME WORKS**

Alsina has implemented various projects related to the maritime environment: port silos, dock expansions, maritime barriers, port lights, capping beams, dam walls and the construction of dikes to cope with the force of the sea.

We have contributed our engineering capability in all these projects, whether conducting solutions that complement our formwork

systems or adapting existing ones to the needs of each project and client. In addition to our own experience, we also offer our service capabilities and to safely implement concrete structures in complex environments, such as the marine environment.