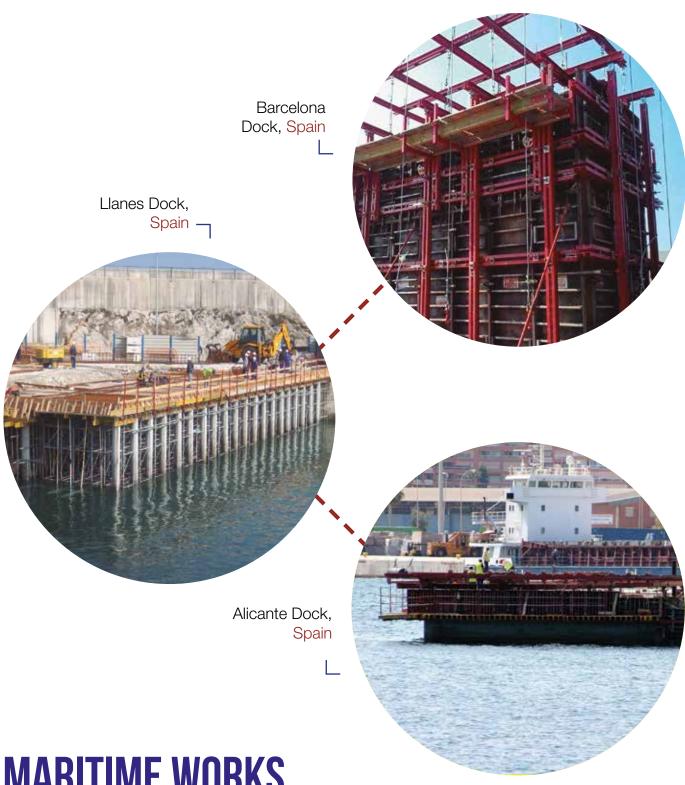

### **MARITIME WORKS**

Alsina has implemented various projects related to the maritime environment: port silos, dock expansions, maritime barriers, port lights, capping beams, dam walls and the construction of dikes to cope with the force of the sea.

We have contributed our engineering capability in all these projects, whether conducting solutions that complement our formwork

systems or adapting existing ones to the needs of each project and client. In addition to our own experience, we also offer our service capabilities and to safely implement concrete structures in complex environments, such as the marine environment.