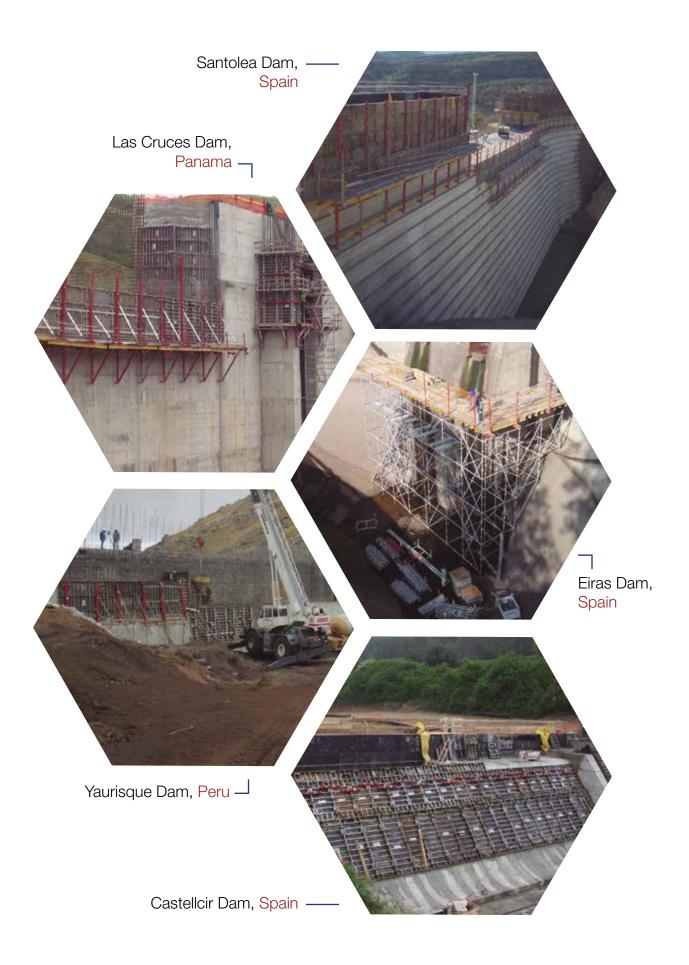

#### DAMS

Yaurisque (Peru)

Las Cruces (Panama)

Baixo Sabor (Portugal)

Santolea (Spain)

Martil (Morocco)

**Experience in complex projects.** Alsina has 65 years of experience in the industry, thousands of completed projects back us as one of the leading companies in the industry given our technology and management skills.