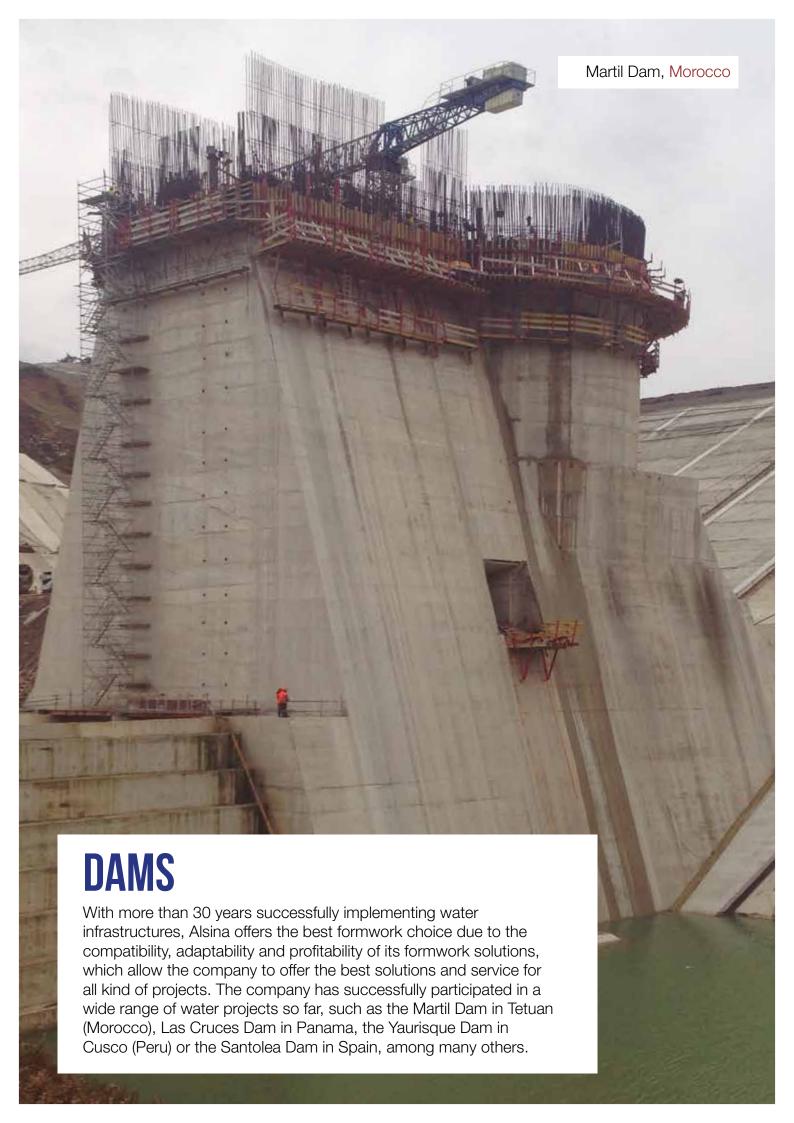

#### DAMS

Yaurisque (Peru)

Las Cruces (Panama)

Baixo Sabor (Portugal)

Santolea (Spain)

Martil (Morocco)

**Experience in complex projects.** Alsina has 65 years of experience in the industry, thousands of completed projects back us as one of the leading companies in the industry given our technology and management skills.