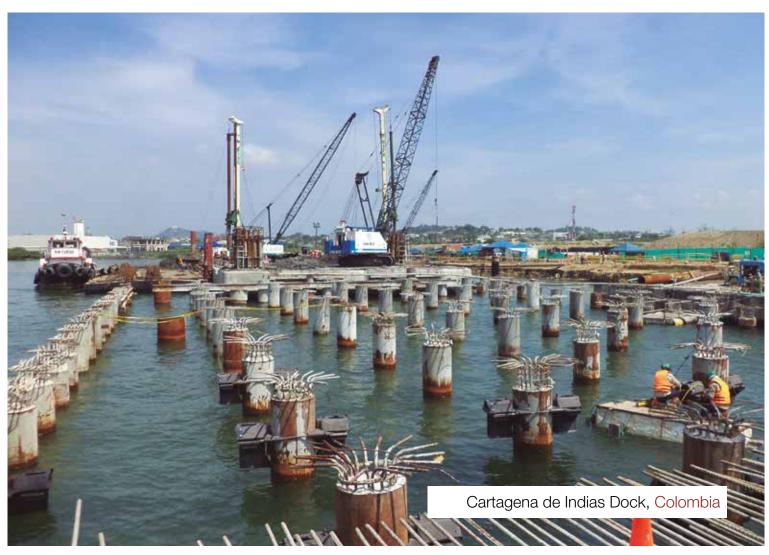

### **MARITIME WORKS**

Alsina has implemented various projects related to the maritime environment: port silos, dock expansions, maritime barriers, port lights, capping beams, dam walls and the construction of dikes to cope with the force of the sea.

We have contributed our engineering capability in all these projects, whether conducting solutions that complement our formwork

systems or adapting existing ones to the needs of each project and client. In addition to our own experience, we also offer our service capabilities and to safely implement concrete structures in complex environments, such as the marine environment.