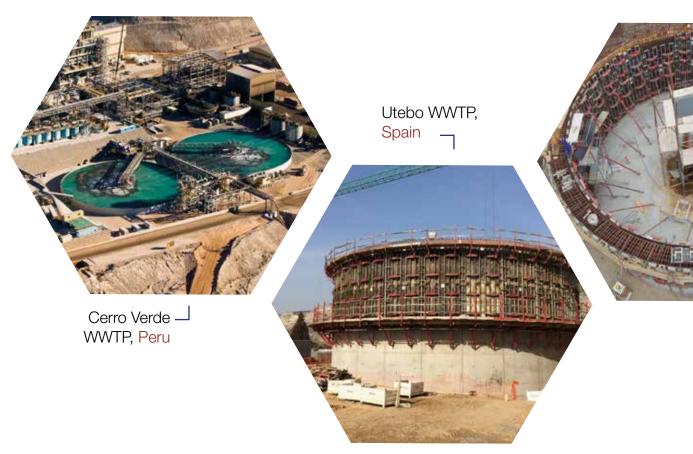

Guijuelo (Spain)

Cerro Verde (Peru)

Galata (Romania)

Escalerilla - La Chira (Peru)

Zarszyn (Poland)

Padock Lake (Wisconsin - USA)

Nine Springs (Wisconsin – USA)

Fox Lake (Illinois, USA)

## **DESALINATION PLANTS**

Alsina's formwork systems have been used in the successful implementation of thousand of water projects around the world thanks to its safety, adaptability and profitability, as well as the guarantee of our reliable supply chain ensuring formwork delivery according to each constructive work phase, which has allowed us to participate in a wide range of projects, such as La Escondida Desalination Plant in Chile or the Cerro Verde Desalination Plant in Peru, among others.