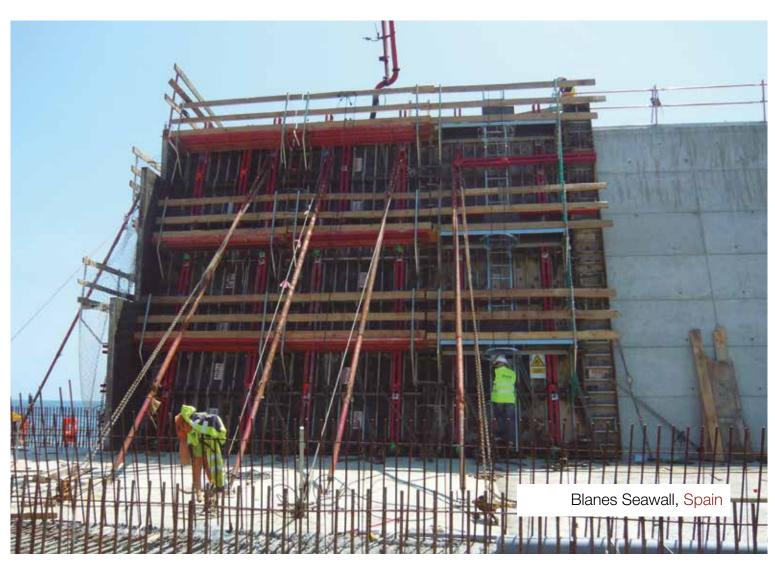

### **MARITIME WORKS**

Alsina has implemented various projects related to the maritime environment: port silos, dock expansions, maritime barriers, port lights, capping beams, dam walls and the construction of dikes to cope with the force of the sea.

We have contributed our engineering capability in all these projects, whether conducting solutions that complement our formwork

systems or adapting existing ones to the needs of each project and client. In addition to our own experience, we also offer our service capabilities and to safely implement concrete structures in complex environments, such as the marine environment.