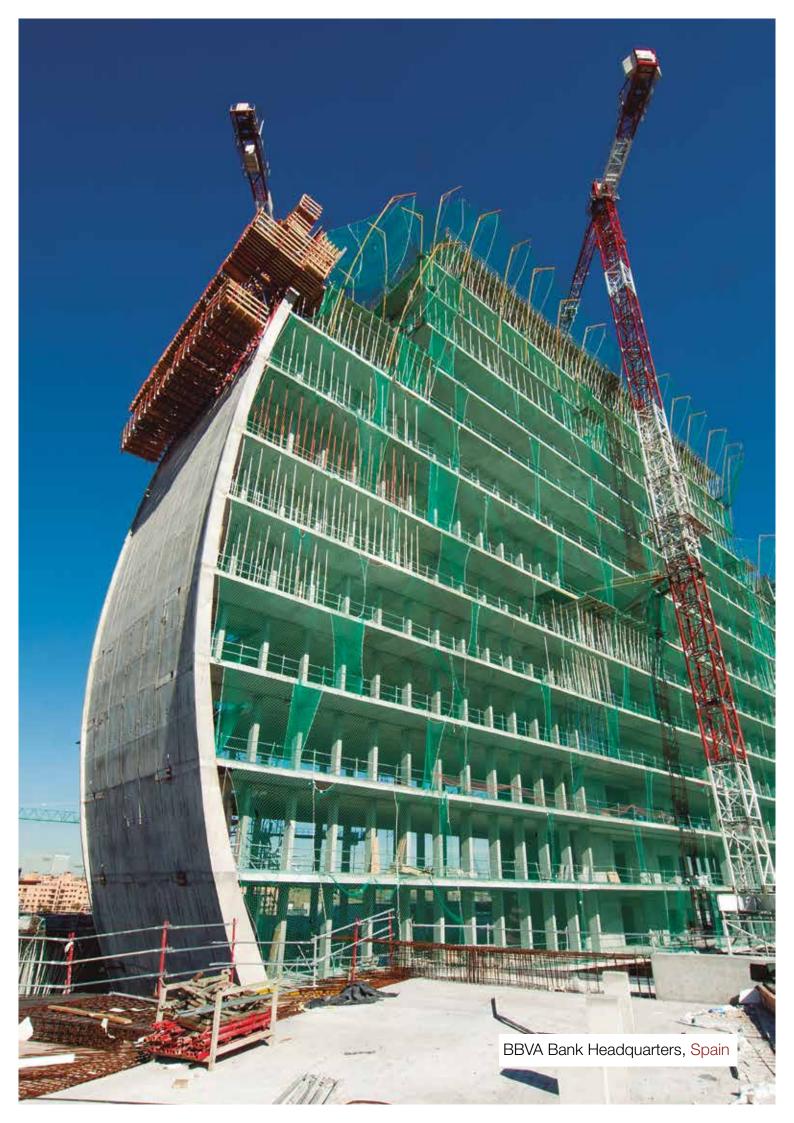

Alsina formwork solutions have been used in noteworthy facilities projects such as The BBVA Headquarters in Madrid (Spain) or the World Trade Center in Paraguay, among many others.

Banco Popular Headquarters, Spain