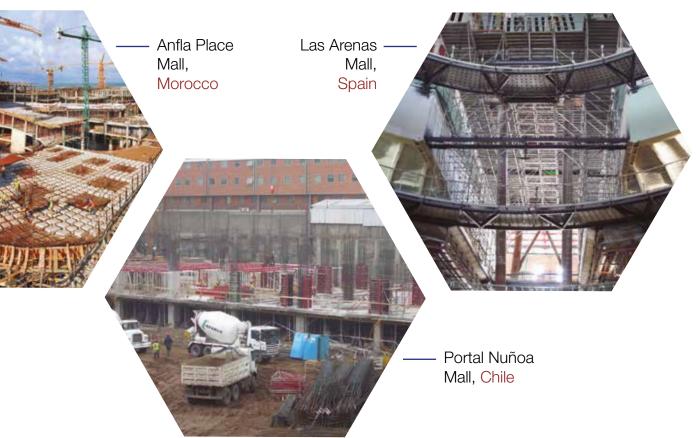

## **MALLS**

Our engineering solutions, such as the new Modular Hanging Beam system, are adaptable to all types of construction, a perk that along with our reliable supply chain ensuring formwork delivery according to each constructive work phase has allowed us to successfully participate in the implementation of so many diverse projects around the world, such as the Westland Mall in Panama, Las Arenas Mall in Barcelona (Spain) or the Arauco Maipu Mall in Chile, among others.