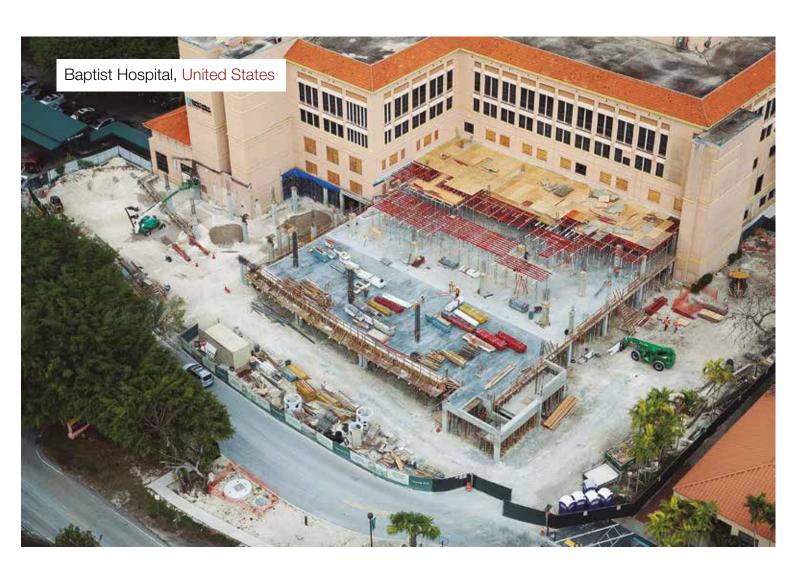

### **HOSPITALS**

Alsina has an extensive experience in the implementation of Hospital Facilities around the world, being capable to face multiple projects thanks to its safe, reliable and profitable formwork systems. The company has participated in the successful implementation of several Hospitals so far, such as the Antofagasta Hospital in Chile, The Children's Hospital In Texas (USA) or El Salto Hospital in Uruguay, among others.